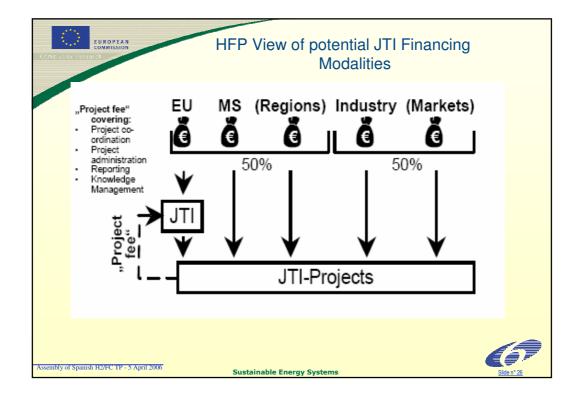

| 6.6                                 |
| 6. Environment                                                                                      | 5.7                                 |
| 7. Transport                                                                                        | 13.4                                |
| 8. Socio-economic research                                                                          | 1.8                                 |
| 9. Security and space                                                                               | 8.9                                 |
| Assembly of Spanish H2/FC TP - 5 April 2006 Sustainable Energy Systems                              | Slide n° 7                          |