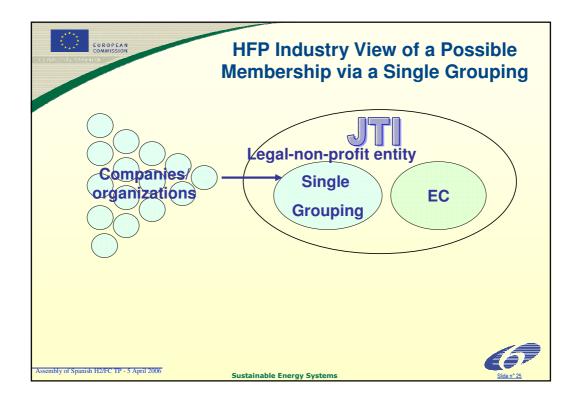

| 6.6                                 |
| 6. Environment                                                                                      | 5.7                                 |
| 7. Transport                                                                                        | 13.4                                |
| 8. Socio-economic research                                                                          | 1.8                                 |
| 9. Security and space                                                                               | 8.9                                 |
| Assembly of Spanish H2/FC TP - 5 April 2006 Sustainable Energy Systems                              | Slide n° 7                          |