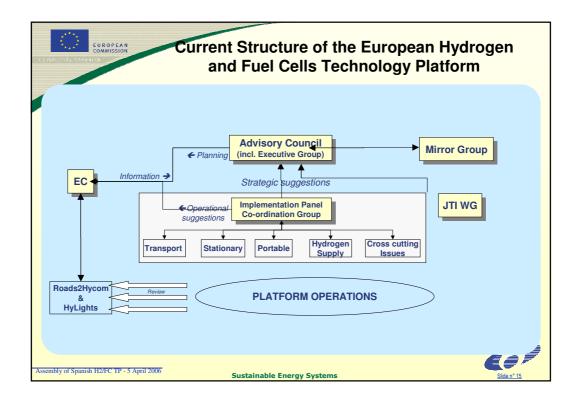

| 6.6                                 |
| 6. Environment                                                                                      | 5.7                                 |
| 7. Transport                                                                                        | 13.4                                |
| 8. Socio-economic research                                                                          | 1.8                                 |
| 9. Security and space                                                                               | 8.9                                 |
| Assembly of Spanish H2/FC TP - 5 April 2006 Sustainable Energy Systems                              | Slide n° 7                          |