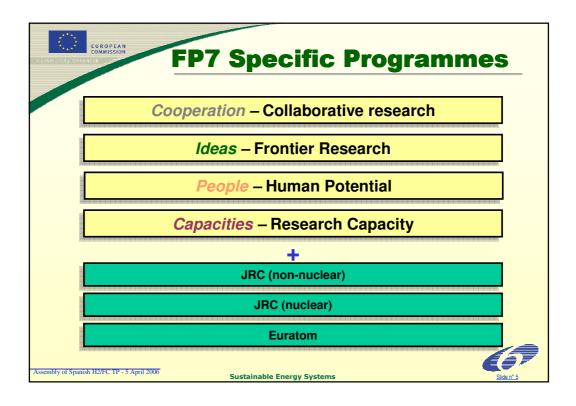

| FP7 (2007-2013)<br><i>Cooperation</i> ' budget breakdown per<br>theme as proposed by the Commission |                                     |
|-----------------------------------------------------------------------------------------------------|-------------------------------------|
| Theme                                                                                               | Budget<br>Breakdown<br>(% of total) |
| 1. Health                                                                                           | 18.7                                |
| 2. Biotechnology, food and agriculture<br>3. Information society                                    | 5.5<br>28.5                         |
| 4. Nanotechnologies, materials and production