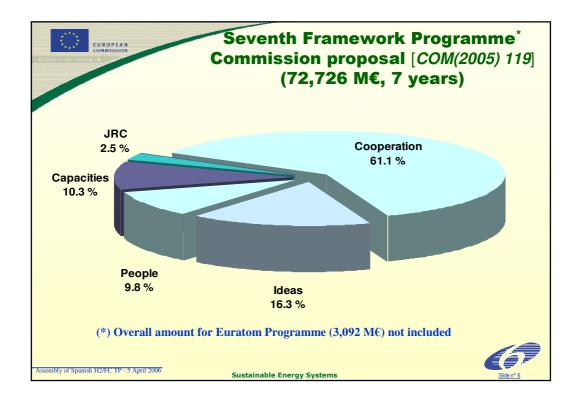

| FP7 (2007-2013)<br><i>Cooperation</i> ' budget breakdown per<br>theme as proposed by the Commission |                                     |
|-----------------------------------------------------------------------------------------------------|-------------------------------------|
| Theme                                                                                               | Budget<br>Breakdown<br>(% of total) |
| 1. Health                                                                                           | 18.7                                |
| 2. Biotechnology, food and agriculture<br>3. Information society                                    | 5.5<br>28.5                         |
| 4. Nanotechnologies, materials and production