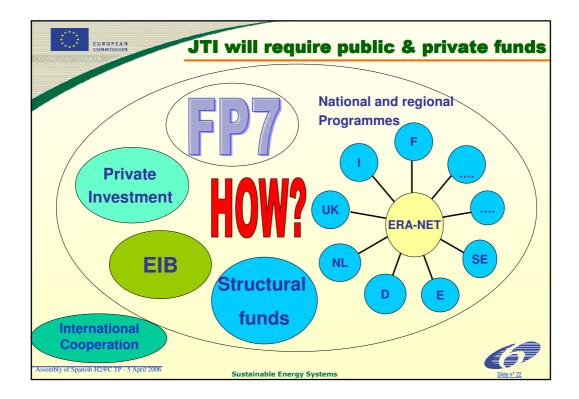

| 6.6                                 |
| 6. Environment                                                                                      | 5.7                                 |
| 7. Transport                                                                                        | 13.4                                |
| 8. Socio-economic research                                                                          | 1.8                                 |
| 9. Security and space                                                                               | 8.9                                 |
| Assembly of Spanish H2/FC TP - 5 April 2006 Sustainable Energy Systems                              | Slide n° 7                          |